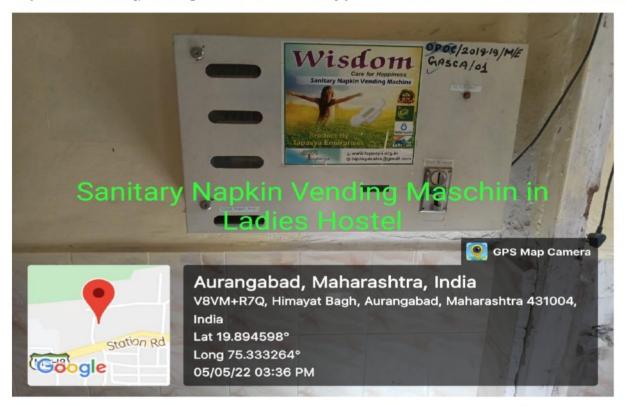

#### **Criterion 7 Institutional values and best practices**

#### 7.1 Institutional values and social Responsibilities

## Facilities for women on college campus

#### 1) NCC Girls Unit



#### 2) Security Facility

#### **A) CCTV Facility**



## **B)** Ladies Staff Security



## C) As per Need visit of police







#### 3) Separate Reading Room In library



#### 4) Separate Place In Parking



#### 5) Separate Place in Canteen



### **6) Ladies Hostel Facility**



#### 7) Sanitary Napkin Vending Machine at Girls Hostel



#### 8) Sanitary Disposal Facility at Girls Hostel



## Sanitary Napkin Vending Machine at College in Ladies room



#### **Ladies Room At College With CCTV protection**



# Separate Toilet facility for disable ladies staff and student at ladies room